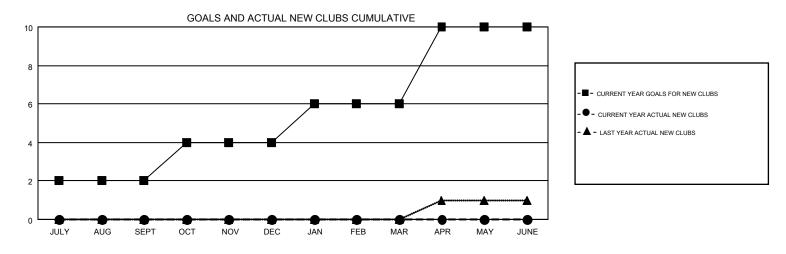

## GMT MONTHLY MEMBERSHIP PROGRESS REPORT

Results as of: 7/31/2019

Multiple District 26

**LOCATION: MISSOURI** 

GMT CA 1

| Clubs         |               |             |               | Members               |                           |                         |                                                    |  |  |
|---------------|---------------|-------------|---------------|-----------------------|---------------------------|-------------------------|----------------------------------------------------|--|--|
|               | RESULTS FOR   | R 2019-2020 |               | RESULTS FOR 2019-2020 |                           |                         |                                                    |  |  |
| QUARTER       | NEW CLUB GOAL | NEW CLUBS   | DROPPED CLUBS | QUARTER               | MEMBER GROWTH NET<br>GOAL | MEMBER GROWTH<br>ACTUAL | DROPPED<br>MEMBERS ACTUAL<br>(including transfers) |  |  |
| JULY/AUG/SEPT | 2             | 0           | 1             | JULY/AUG/SEPT         | 79                        | 64                      | 85                                                 |  |  |
| OCT/NOV/DEC   | 2             | 0           | 0             | OCT/NOV/DEC           | 80                        | 0                       | 0                                                  |  |  |
| JAN/FEB/MAR   | 2             | 0           | 0             | JAN/FEB/MAR           | 87                        | 0                       | 0                                                  |  |  |
| APR/MAY/JUNE  | 4             | 0           | 0             | APR/MAY/JUNE          | 81                        | 0                       | 0                                                  |  |  |