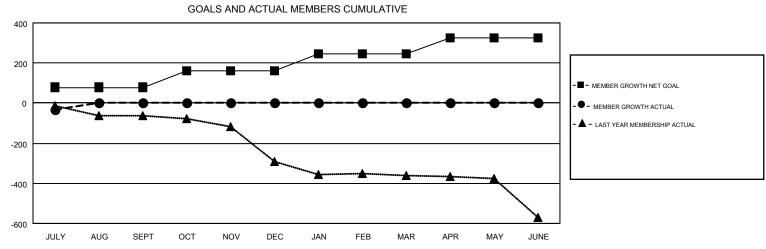

## GMT MONTHLY MEMBERSHIP PROGRESS REPORT

Results as of: 7/31/2019

Multiple District 26

**LOCATION: MISSOURI** 

GMT CA 1

| Clubs         |               |             |               | Members               |                           |                         |                                                    |  |  |
|---------------|---------------|-------------|---------------|-----------------------|---------------------------|-------------------------|----------------------------------------------------|--|--|
|               | RESULTS FOR   | R 2019-2020 |               | RESULTS FOR 2019-2020 |                           |                         |                                                    |  |  |
| QUARTER       | NEW CLUB GOAL | NEW CLUBS   | DROPPED CLUBS | QUARTER               | MEMBER GROWTH NET<br>GOAL | MEMBER GROWTH<br>ACTUAL | DROPPED<br>MEMBERS ACTUAL<br>(including transfers) |  |  |
| JULY/AUG/SEPT | 2             | 0           | 1             | JULY/AUG/SEPT         | 79                        | 64                      | 85                                                 |  |  |
| OCT/NOV/DEC   | 2             | 0           | 0             | OCT/NOV/DEC           | 80                        | 0                       | 0                                                  |  |  |
| JAN/FEB/MAR   | 2             | 0           | 0             | JAN/FEB/MAR           | 87                        | 0                       | 0                                                  |  |  |
| APR/MAY/JUNE  | 4             | 0           | 0             | APR/MAY/JUNE          | 81                        | 0                       | 0                                                  |  |  |